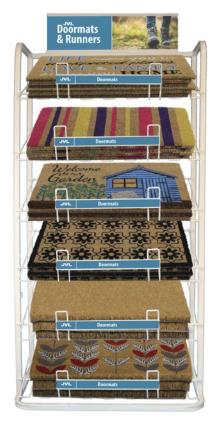

We have developed a number of FSDUs to offer the best way to showcase our mats, runners and car mats in your store. They range from basic promotional shippers to bespoke displays which cater for products with and without header cards.