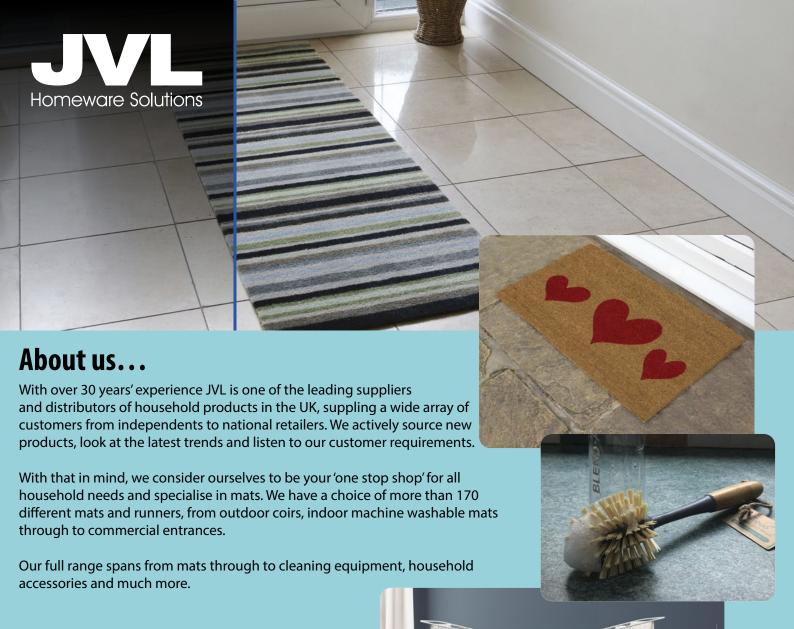

### Doormats & Free-Standing Display Units (FSDUs)

Choose from a variety of doormats such as coirs, tuffscrapes, rubber or indoor machine washable and indoor barrier mats. Here is a selection of our top selling lines to give you a flavour of what we have to offer. We select our designs to ensure they are in line with the latest trends, yet remain commercial for the wider audience. Some of our products are eco-friendly and are made from recycled materials such as the Knit mat. The coir mats are 100% biodegradable and made from natural coir with a latex backing, we have ensured our packaging is recyclable too.