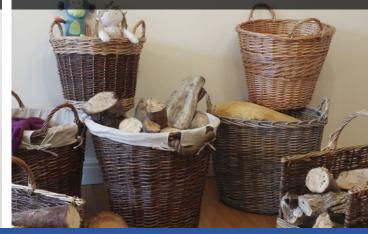

Our log baskets are without doubt the best way to store all wood, logs and kindling.