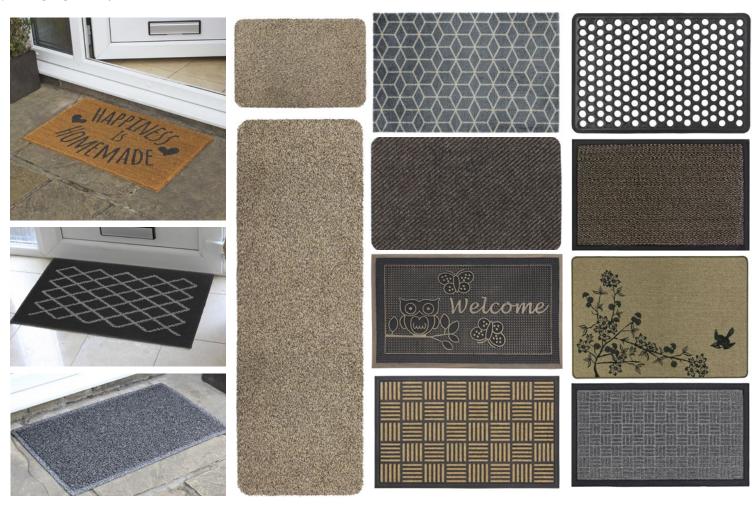

### Doormats & Free-Standing Display Units (FSDUs)

Choose from a variety of doormats such as coirs, tuffscrapes, rubber or indoor machine washable and indoor barrier mats. Here is a selection of our top selling lines to give you a flavour of what we have to offer. We select our designs to ensure they are in line with the latest trends, yet remain commercial for the wider audience. Some of our products are eco-friendly and are made from recycled materials such as the Knit mat. The coir mats are 100% biodegradable and made from natural coir with a latex backing, we have ensured our packaging is recyclable too.