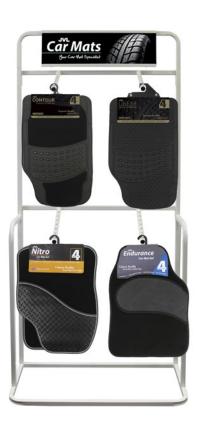

We have developed a number of FSDUs to offer the best way to showcase our mats, runners and car mats in your store. They range from basic promotional shippers to bespoke displays which cater for products with and without header cards.